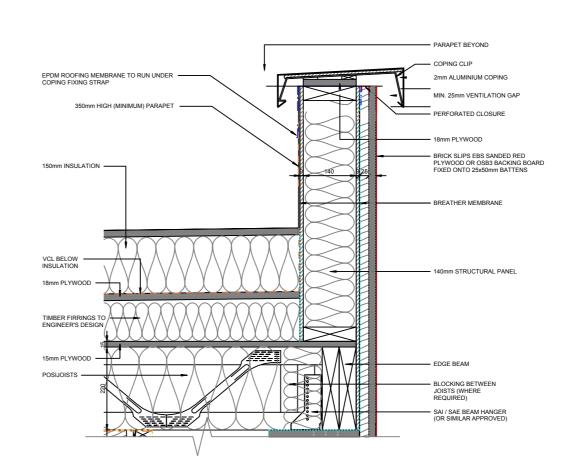

RENDER TO BRICK CLADDING JUNCTION

EXTERNAL PANEL DOOR HEADER DETAIL (INWARD OPENING) - BRICK CLADDING (300mm PANEL)

EXTERNAL WALL CORNER DETAIL -BRICK CLAD (140mm PANEL)

FLAT ROOF DETAIL CLAD PARAPET WALL

<u>KEY</u>

DENOTES BRICK CLADDING

ALL DIMENSIONS IN MM

THE COPYRIGHT OF THIS DRAWING IS THE PROPERTY OF BROADWATER MANAGEMENT LTD WITHOUT WHOSE EXPRESSED WRITTEN CONSENT IT MAY NOT BE USED, PUBLISHED OR REPRODUCED IN ANY FORM.