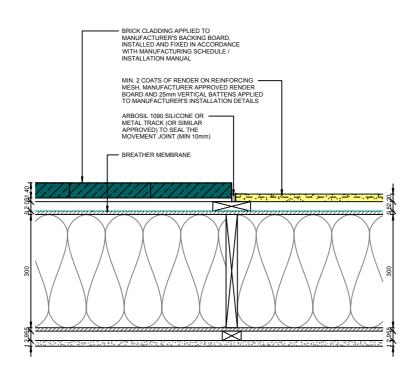

RENDER TO BRICK CLADDING JUNCTION

EXTERNAL PANEL DOOR HEADER DETAIL (INWARD OPENING) - BRICK CLADDING (300mm PANEL)

EXTERNAL WALL CORNER DETAIL -BRICK CLAD (140mm PANEL)

FLAT ROOF DETAIL CLAD PARAPET WALL

<u>KEY</u>

DENOTES BRICK CLADDING

ALL DIMENSIONS IN MM

THE COPYRIGHT OF THIS DRAWING IS THE PROPERTY OF BROADWATER MANAGEMENT LTD WITHOUT WHOSE EXPRESSED WRITTEN CONSENT IT MAY NOT BE USED, PUBLISHED OR REPRODUCED IN ANY FORM.