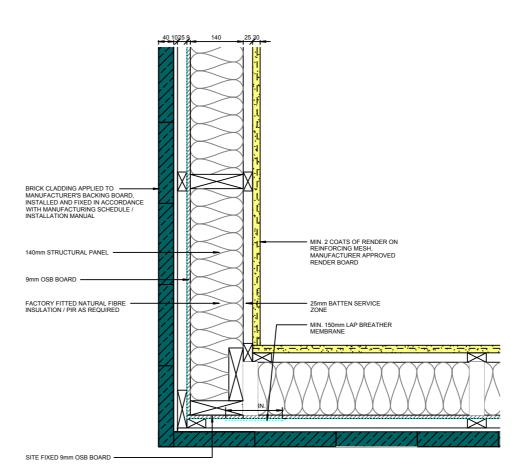

RENDER TO BRICK CLADDING JUNCTION

EXTERNAL PANEL DOOR HEADER DETAIL (INWARD OPENING) - BRICK CLADDING (300mm PANEL)

EXTERNAL WALL CORNER DETAIL -BRICK CLAD (140mm PANEL)

FLAT ROOF DETAIL CLAD PARAPET WALL

<u>KEY</u>

DENOTES BRICK CLADDING

ALL DIMENSIONS IN MM

THE COPYRIGHT OF THIS DRAWING IS THE PROPERTY OF BROADWATER MANAGEMENT LTD WITHOUT WHOSE EXPRESSED WRITTEN CONSENT IT MAY NOT BE USED, PUBLISHED OR REPRODUCED IN ANY FORM.