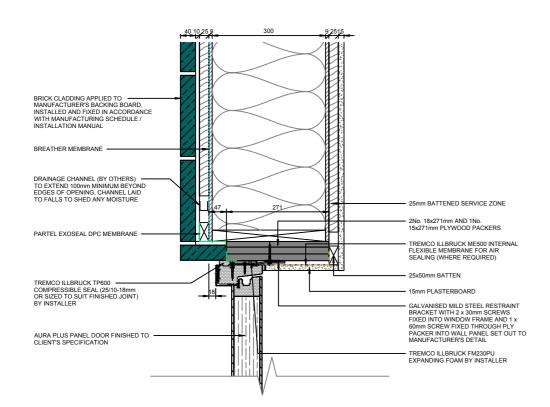

RENDER TO BRICK CLADDING JUNCTION

EXTERNAL PANEL DOOR HEADER DETAIL (INWARD OPENING) - BRICK CLADDING (300mm PANEL)

EXTERNAL WALL CORNER DETAIL -BRICK CLAD (140mm PANEL)

FLAT ROOF DETAIL CLAD PARAPET WALL

<u>KEY</u>

DENOTES BRICK CLADDING

ALL DIMENSIONS IN MM

THE COPYRIGHT OF THIS DRAWING IS THE PROPERTY OF BROADWATER MANAGEMENT LTD WITHOUT WHOSE EXPRESSED WRITTEN CONSENT IT MAY NOT BE USED, PUBLISHED OR REPRODUCED IN ANY FORM.